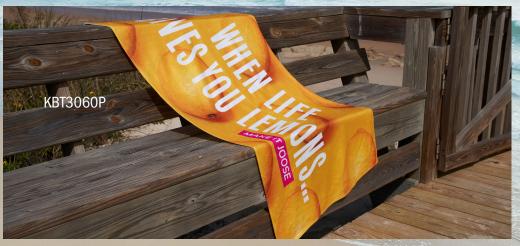

#### **KBT3060P**

 $\cdot\,30\text{''}\,x\,60\text{''}\,/\,10\text{ lbs/dozen}\\ \cdot\,100\text{''}\,\text{polyester}\\ \cdot\,\text{Edge to Edge sublimation on BOTH sides}$ 

\$23.78 (C)