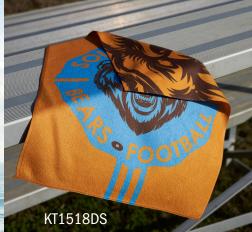

#### KT1518DS

 $\begin{array}{c} \cdot \, 15\text{''} \, x \, 18\text{''} \, / \, 1.4 \, \text{lbs/dozen} \\ \cdot \, 100\% \, \, \text{polyester} \\ \cdot \, \text{Edge to Edge sublimation on BOTH sides} \end{array}$ 